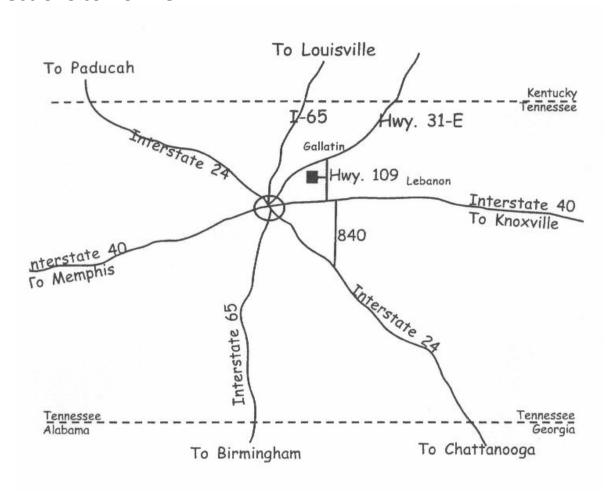

## **Directions to Boxwell**

| From I-40:  | Exit at Hwy 109 (Exit 232B) and travel north 9.2 miles. Turn left at Boxwell Reservation Sign and the road runs into Boxwell Reservation.                                                                                                                                        |
|-------------|----------------------------------------------------------------------------------------------------------------------------------------------------------------------------------------------------------------------------------------------------------------------------------|
| From I-65N: | From North of Nashville – Take Vietnam Veterans Parkway, State Route 386 which turn into State Route 174 Long Hollow Pike, Turn Right onto Hwy 109 Bypass East, go 3 miles to Hwy 109 South towards Lebanon, go approximately 4 miles turning right at Boxwell Reservation sign. |
|             | From South of Nashville (I-65 or I24) Exit SR-840. Take East towards Murfreesboro, Lebanon, Knoxville. Exit at Highway 109. Take North approximately 11 miles. Turn left at Boxwell Reservation.                                                                                 |
| From I-65S: | Exit Long Hollow Pike and turn left. Turn Right onto Conference Dr. Turn left on Vietnam Veterans Boulevard. Follow directions above.                                                                                                                                            |
|             | If coming from KY, Exit at TN-25 (Exit #112). Turn right and take towards Gallatin. Turn Right onto Hwy 109 S. Boxwell will be on the right.                                                                                                                                     |
| From I-24:  | From Clarksville – Take I-24 East to Nashville. Take I-65 North to Vietnam Veterans Blvd. Follow Directions above for I-65 N.                                                                                                                                                    |
| From 840    | From Murfreesboro exit 72B, State Route 265, Central Pike, turns into State Route 109 N. Go 13 miles towards Gallatin, to Creighton Lane, turn, left at Boxwell Reservation sign on left.                                                                                        |